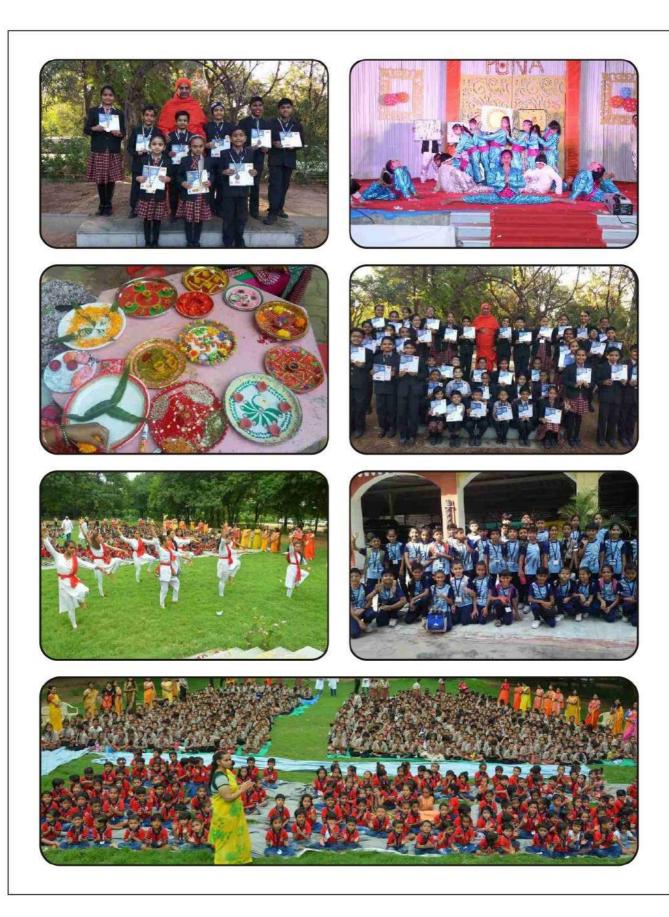

|  |
| 25-10- 2024  | Field Trip                                        | Field Trip                                  |  |
| 20-11-2024   | Ad - Mad                                          | Ad - Mad                                    |  |
| 04-12-2024   | Pen Down ( Short story /<br>Lyrics Writing)       | Pen Down (Short story / Lyrics<br>Writing)  |  |











શ્રી સ્વામિનારાયણ શિશુ વિદ્યાલય તથા સંસ્કાર મંદિર હાઇસ્કૂલ **બાલમંદિર થી દ્યો.૧૨** 

(ગુજરાતી માધ્યમ)

www.ssmhgurukul@gmail.com

M. 94262 23637

SHREE SWAMINARAYAN SCIENCE RESEARCH VIDHYAPEETH

Std. 11-12 SCIENCE

(Eng./ Guj. Medium)

A.C. School

M. 9925991800

SHREE SWAMINARAYAN SCIENCE SANSKAR PHARMACY COLLEGE

**B.Pharm - M.Pharm** 

www.sspczundal.com

M. 88668 82323

























































### Shree Swaminarayan Sanskar Dham (Gurukul)

Nr. S.P. Ring Road, Between Chandkheda - Adalaj, Zundal, Dist. Gandhinagar.

Contact No. 99259 91800, 98795 53452

E-mail: pisgurukul@gmail.com • Website: www.punaintermationalschool.com